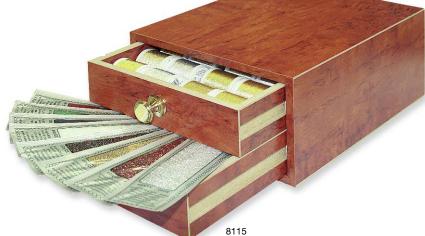

### Hand Embroidery Threads

| Article<br>No. | Product Name                                                         | Colours         | Spool Size                                     | Pack of  |
|----------------|----------------------------------------------------------------------|-----------------|------------------------------------------------|----------|
|                | 6 Strand Embroidery Floss 100% Cotton mercerized (Col                | our Card No.12  | 20)                                            |          |
| 017            | MOULINÉ                                                              | 379             | 10 m / 11 yds                                  | 10 packs |
|                | 4 Strand Embroidery Floss 100% Silk (Colour Card No.12               | 21)             |                                                |          |
| 018            | SILK                                                                 | 108             | 5 m / 5,5 yds                                  | 10 packs |
|                | 4 Strand Embroidery Floss 100% Viscose Filament (Colo                | ur Card No.122  | ))                                             |          |
| 019            | DECORA                                                               | 90              | ,<br>5 m / 5,5 yds                             | 10 packs |
|                | METALLIC Viscose / Polyester / Polyamid / Polyester metallize        | ed (Colour Car  | d No 116)                                      |          |
| 9834           | Mouliné No.4 easily strandable 4 strand, metallized floss            | 24              | 20 m / 22 yds                                  | 10 pack  |
| 9810           | Perlé No.10 all-purpose shimmering, metallized floss                 | 24              | 20 m / 22 yds                                  | 10 pack  |
| 9807           | <b>No.6</b> smooth and outstanding, metallic thread with pure silver | 2               | 50 m / 55 yds                                  | 5 spools |
| 9809           | No.12 excellent divisible 3 ply, strong metallic thread              | 8               | 40 m / 44 yds                                  | 5 spool  |
| 9818           | No.15 extra strong metallic, sewing thread                           | 4               | 100 m / 110 yds                                | 5 spool  |
| 9815           | <b>No.15</b> extra strong metallic, sewing thread                    | 4               | app. 300 m / 330 yds                           | 5 spool  |
| 9812           | <b>No.20</b> super soft metallic thread, easy to use                 | 2               | 50 m / 55 yds                                  | 5 spool  |
| 9811           | No.25 extremely resistant, thread for heavy duty embroidery          | 4               | 40 m / 44 yds                                  | 5 spool  |
|                | HEAVY METAL 50% Polyester / 50% metallized Polyester (0              | Colour Card No. | .116)                                          |          |
| 9816           | No.12 effect embroidery thread                                       | 6               | 50 m / 55 yds                                  | 5 spool  |
|                | SPECTRA 100% Polyester (Colour Card No.116)                          |                 |                                                |          |
| 9843           | holographic reflective thread                                        | 6               | 100 m / 110 yds                                | 5 spool  |
|                | CARAT 20% Polyamid / 80% metallized Polyester                        |                 |                                                |          |
| 9724           | Metallic knitted ribbon braid                                        | 15 x 2 mm       | 5 m / 5,5 yds                                  | 5 cards  |
|                | 2 mm and 4 mm                                                        | 15 x 4 mm       |                                                |          |
|                | Thread Chest made of wood, with 2 pull-out drawers                   |                 |                                                |          |
| 8115           | GOLD-CHEST Hand Embroidery Threads                                   |                 | Metallic 6, 8, 12, 20, 25                      | 1        |
|                | teak with brass color pulls                                          |                 | Spectra, Heavy Metal<br>20 x Metallic Perlé 10 |          |