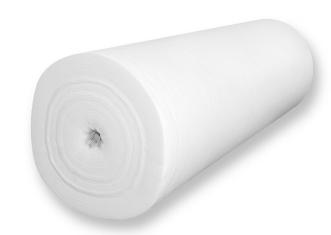

## **Super Stable**

Art. 9428S 0,44 m x 50 m

## **Product Details:**

Art. 9428S

Material: 100% Polyester

Weight: 80 g/m<sup>2</sup>

Makeup: Roll

Measurements: 0,44 m x 50 m

Color: White