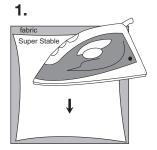

## Cut Away Stabilizer

Super Stable is great for machine embroidery and appliqué as it remains on the fabric to keep it stable during and after embroidery. Iron in place whereever a permanent stabilizer might be used, stitch, and carefully cut away excess backing close to stitching.