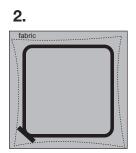

## Cut Away Stabilizer

Super Stable is great for machine embroidery and appliqué as it remains on the fabric to keep it stable during and after embroidery. Iron in place whereever a permanent stabilizer might be used, stitch, and carefully cut away excess backing close to stitching.