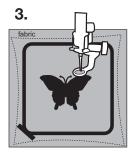

## Cut Away Stabilizer

Super Stable is great for machine embroidery and appliqué as it remains on the fabric to keep it stable during and after embroidery. Iron in place whereever a permanent stabilizer might be used, stitch, and carefully cut away excess backing close to stitching.