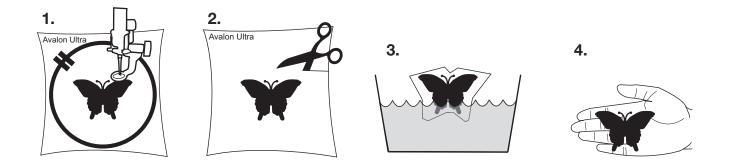

## Wash Away Stabilizer

Extremely firm. Allows the most detailed embroidery without tearing. Avalon Ultra is ideal for hoopless embroidery or any project where added support or firmer working foundation is necessary. Can be stitched intensely without tearing.

## Ideal for:

- Topping, pattern guide, backing stabilizer
- Large size projects without hoop
- Thread sketching, Lace work and spun lace
- Quilt patterns
- Sandwich technique

MADEIRA Garne U.+ M. Schmidt & Co. GmbH Hans-Bunte-Straße 8 D-79108 Freiburg Tel: +49 (0) 761 510 48 0 Fax: +49 (0) 761 50 23 42 garne@madeira.de www.madeira.com