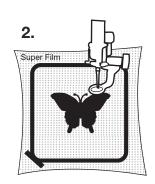

## Cut Away Stabilizer

Ideal for delicate fabrics. Super Film is a heat-sensitive special clear plasticlike film which disintegrates with a hot dry iron. Works well on speciality fabrics such as satin, velvet and corduroy without puckering. Use for fabrics too delicate for Tear Away, too sheer for Cut Away, or aren't washable at all. Super Film disappears when heat is applied. This perforated foil is the ideal backing for badges, it remains under the stitching, continuing to support it during washing.