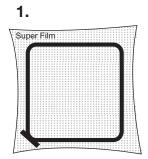

## Cut Away Stabilizer

Ideal for delicate fabrics. Super Film is a heat-sensitive special clear plasticlike film which disintegrates with a hot dry iron. Works well on speciality fabrics such as satin, velvet and corduroy without puckering. Use for fabrics too delicate for Tear Away, too sheer for Cut Away, or aren't washable at all. Super Film disappears when heat is applied. This perforated foil is the ideal backing for badges, it remains under the stitching, continuing to support it during washing.

## Ideal for:

- Machine embroidery
- Spun lace
- Cut work
- Emblems and logos

MADEIRA Garne U.+ M. Schmidt & Co. GmbH Hans-Bunte-Straße 8 D-79108 Freiburg Tel: +49 (0) 761 510 48 0 Fax: +49 (0) 761 50 23 42 garne@madeira.de www.madeira.com