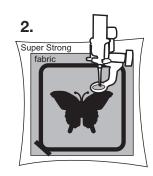

## Made of 100% recycled polyester.

Super Strong is the ideal stabilizer for embroidery patterns with a large number of stitches and high stitch density. Thanks to Super Strong, crinkling and displacement of the work is prevented, even when embroidering numerous small details.

## Ideal for:

- Light and middle weight fabrics with a complex design
- High detail embroidery designs, or dense designs
- Guarantees exact typographic image for logos and emblems

MADEIRA Garne U.+ M. Schmidt & Co. GmbH Hans-Bunte-Straße 8 D-79108 Freiburg