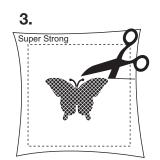

## Made of 100% recycled polyester.

Super Strong is the ideal stabilizer for embroidery patterns with a large number of stitches and high stitch density. Thanks to Super Strong, crinkling and displacement of the work is prevented, even when embroidering numerous small details.

## Ideal for:

- Light and middle weight fabrics with a complex design
- High detail embroidery designs, or dense designs
- Guarantees exact typographic image for logos and emblems

MADEIRA Garne U.+ M. Schmidt & Co. GmbH Hans-Bunte-Straße 8 D-79108 Freiburg