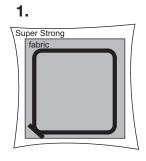

## Made of 100% recycled polyester.

Super Strong is the ideal stabilizer for embroidery patterns with a large number of stitches and high stitch density. Thanks to Super Strong, crinkling and displacement of the work is prevented, even when embroidering numerous small details.

## Ideal for:

- Light and middle weight fabrics with a complex design
- High detail embroidery designs, or dense designs
- Guarantees exact typographic image for logos and emblems

MADEIRA Garne U.+ M. Schmidt & Co. GmbH Hans-Bunte-Straße 8 D-79108 Freiburg