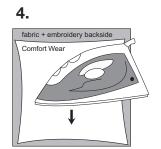

Comfort Wear is fixed onto the reverse of the embroidery by using a heat press or iron. The adhesive agent of Comfort Wear will be activated again each time it is ironed and hence will stick much longer than comparable stabilizers.