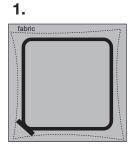

## Iron-on, Cut Away Stabilizer

Comfort Wear is a fusible, bi-elastic jersey interlining to cover the reverse of embroideries, to protect the skin from potential scratching or irritation. The bi-elasticity and softness of Comfort-Wear provides excellent wearing comfort, allowing maximum freedom of movement. Comfort-Wear is a very light fabric and thus will not show through the clothing.

Comfort Wear is fixed onto the reverse of the embroidery by using a heat press or iron. The adhesive agent of Comfort Wear will be activated again each time it is ironed and hence will stick much longer than comparable stabilizers.