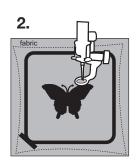

## Iron-on, Cut Away Stabilizer

Comfort Wear is a fusible, bi-elastic jersey interlining to cover the reverse of embroideries, to protect the skin from potential scratching or irritation. The bi-elasticity and softness of Comfort-Wear provides excellent wearing comfort, allowing maximum freedom of movement. Comfort-Wear is a very light fabric and thus will not show through the clothing.

Comfort Wear is fixed onto the reverse of the embroidery by using a heat press or iron. The adhesive agent of Comfort Wear will be activated again each time it is ironed and hence will stick much longer than comparable stabilizers.