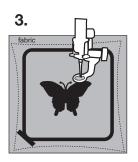

## Cut Away Stabilizer

Permanent stability for the most detailed designs. Super Strong is the ideal stabilizer for embroidery patterns with a large number of stitches and high stitch density. Thanks to Super Strong, crinkling and displacement of the work is prevented, even when embroidering numerous small details.