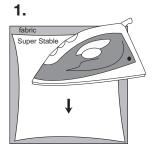

## Cut Away Stabilizer

Permanent stability for the most detailed designs. Super Strong is the ideal stabilizer for embroidery patterns with a large number of stitches and high stitch density. Thanks to Super Strong, crinkling and displacement of the work is prevented, even when embroidering numerous small details.