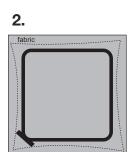

## Cut Away Stabilizer

Permanent stability for the most detailed designs. Super Strong is the ideal stabilizer for embroidery patterns with a large number of stitches and high stitch density. Thanks to Super Strong, crinkling and displacement of the work is prevented, even when embroidering numerous small details.